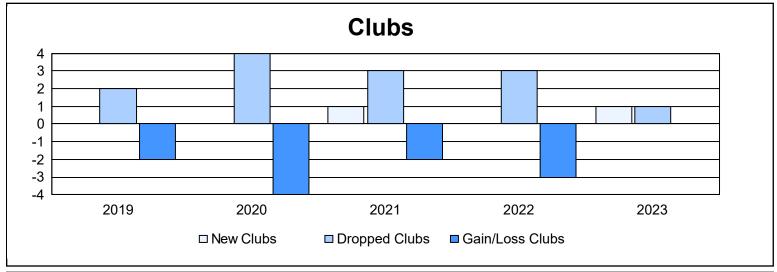

| Year      | New<br>Clubs | Dropped<br>Clubs | Gain/<br>Loss<br>Clubs | New<br>Members | Charter<br>Members | Reinstate<br>Members | Transfer<br>Members | Total<br>Member<br>Added | Total<br>Members<br>Dropped | Gain/<br>Loss<br>Members |
|-----------|--------------|------------------|------------------------|----------------|--------------------|----------------------|---------------------|--------------------------|-----------------------------|--------------------------|
| 2018-2019 | 0            | 2                | -2                     | 83             | 2                  | 12                   | 3                   | 100                      | 213                         | -113                     |
| 2019-2020 | 0            | 4                | -4                     | 92             | 8                  | 14                   | 12                  | 126                      | 214                         | -88                      |
| 2020-2021 | 1            | 3                | -2                     | 54             | 24                 | 15                   | 8                   | 101                      | 159                         | -58                      |
| 2021-2022 | 0            | 3                | -3                     | 151            | 0                  | 4                    | 2                   | 157                      | 232                         | -75                      |
| 2022-2023 | 1            | 1                | 0                      | 157            | 41                 | 4                    | 12                  | 214                      | 141                         | 73                       |
| Average   | 0            | 3                | -2                     | 107            | 15                 | 10                   | 7                   | 140                      | 192                         | -52                      |